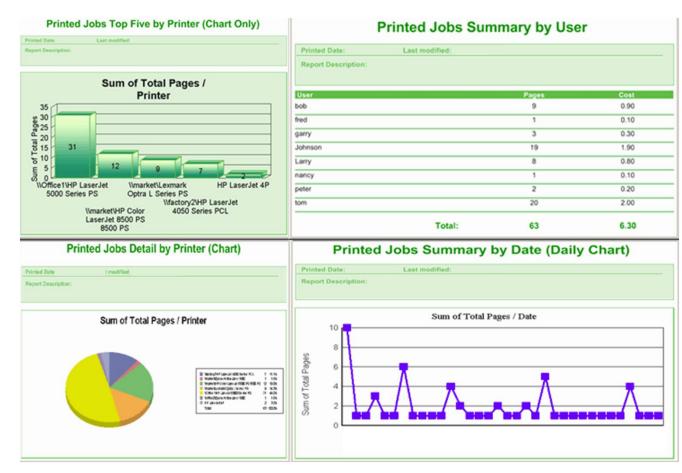

| 35:76:24:87:84:79   | 48540nert | Xerox Phaser 7500DN                                          | 565mle35      | 7655             | 2427             | 57%               | 24%                | 87%                 | 29%             |
| 192.168.0.87    | 54:53:30 PA-58-35   | derleeß   | Rinch LASER AP1600                                           | 4540583045    | 9089             | 0                | 45%               | N/A                | N/A                 | 23%             |
|                 | Star<br>En<br>Subne | d IP: 1   | 69 . 254 . 0 . 1<br>69 . 254 . 255 . 254<br>55 . 255 . 0 . 0 | 4             |                  |                  |                   |                    |                     |                 |

#### 100 reports designed for your print cost analysis.



PrintLimit LLC

## Save a copy of all printed documents as PDF format, easy to search, view and reprint.

| User      | Computer   | Description                          | Total Pages     | Cost | Submitted                                 | Printer                  | Grayscale | Duplex | Contents                  |
|-----------|------------|--------------------------------------|-----------------|------|-------------------------------------------|--------------------------|-----------|--------|---------------------------|
| Imiller   | gs101a     | Ellis, Drew.xls                      | 1               | 0.10 | 8/20/2018 10:42:45 AM                     | GS-Office Copier/Printer | Yes       | No     | 12202011_104245_00154.pdf |
| Imiller   | gs101a     | Ukena, Erica_2.xls