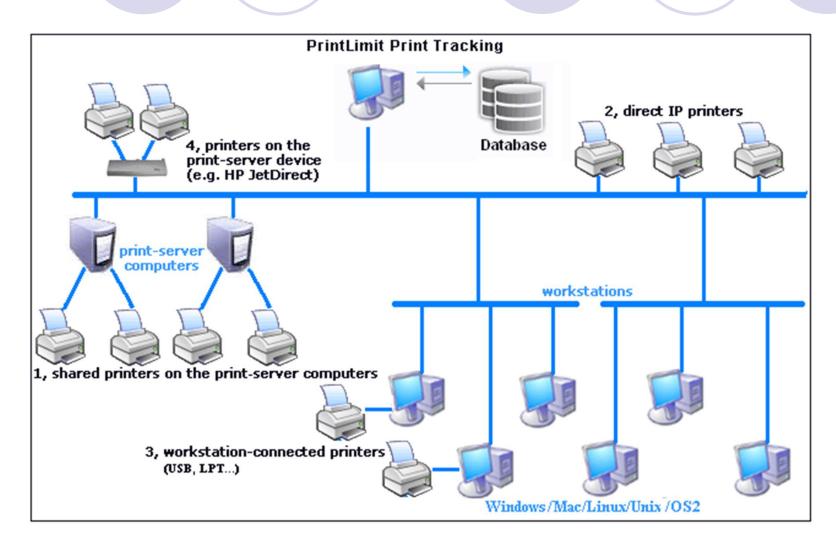

### Track any brand and model of printer

Track any type of printing
 Shared printer on Windows / Unix / Linux print server
 IP printer (Users print to the IP address of printer)
 Local USB printer

Captures the detail print job information including:

- Name of the user who sends the print job
- Workstation computer name
- Destination printer name
- Print document name
- Print request time and date
- Color
- Paper size
- Print job size
- Number of printed pages